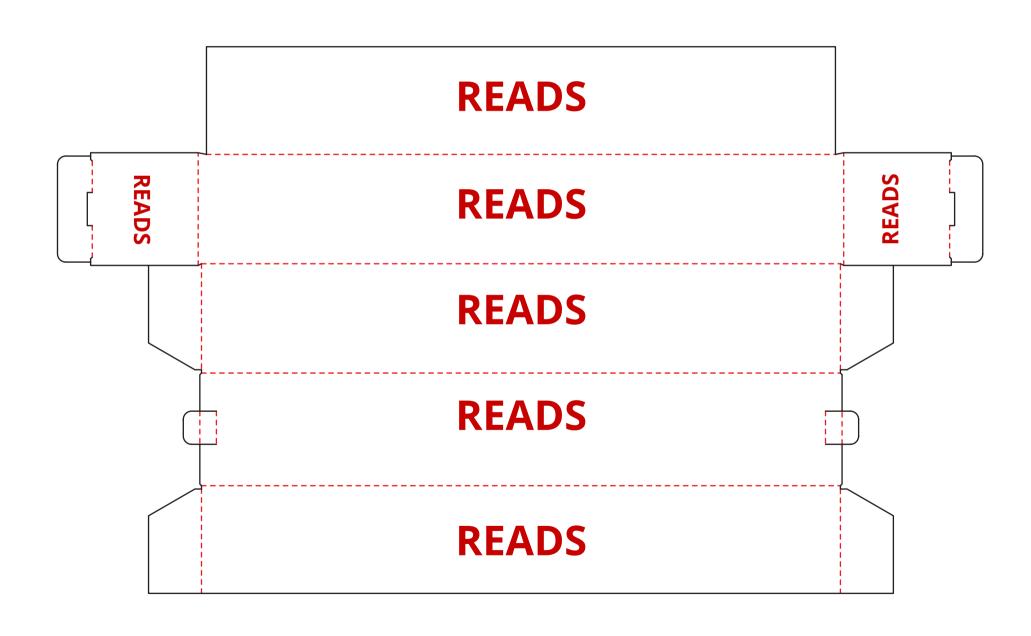

## **SQUARE TUBE MAILER**

**OUTSIDE VIEW** 

NOTE: TEXT SHOWS ART ORIENTATION

CREASE