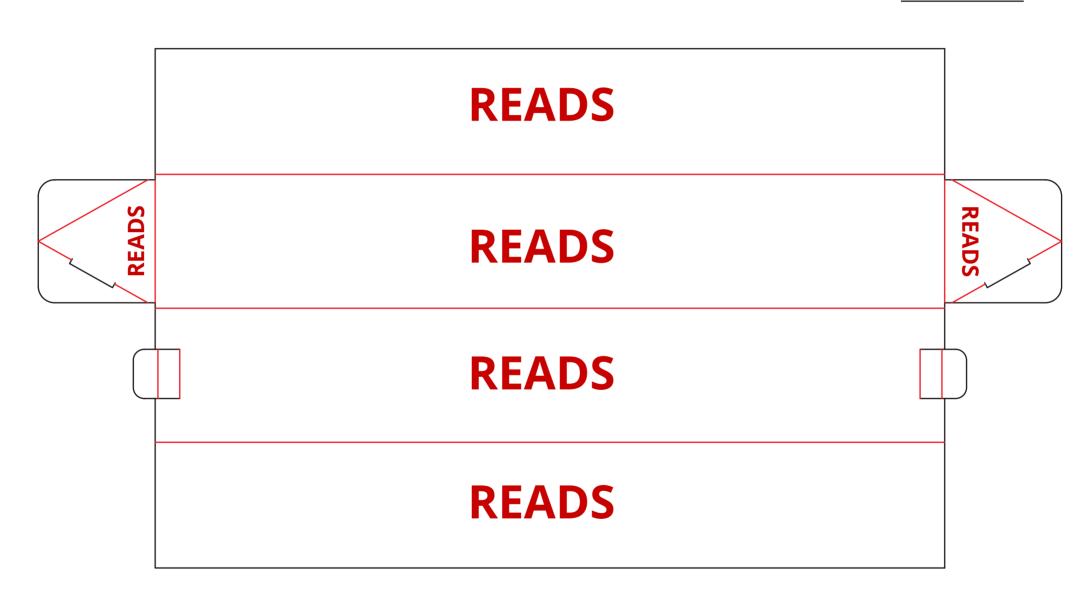

#### **OUTSIDE TUCK MAILER**

NOTE: TEXT SHOWS ART ORIENTATION

**CREASE** 

CUT

**INSIDE VIEW** 

**NOTE: TEXT SHOWS** 

ART ORIENTATION

**OUTSIDE VIEW** 