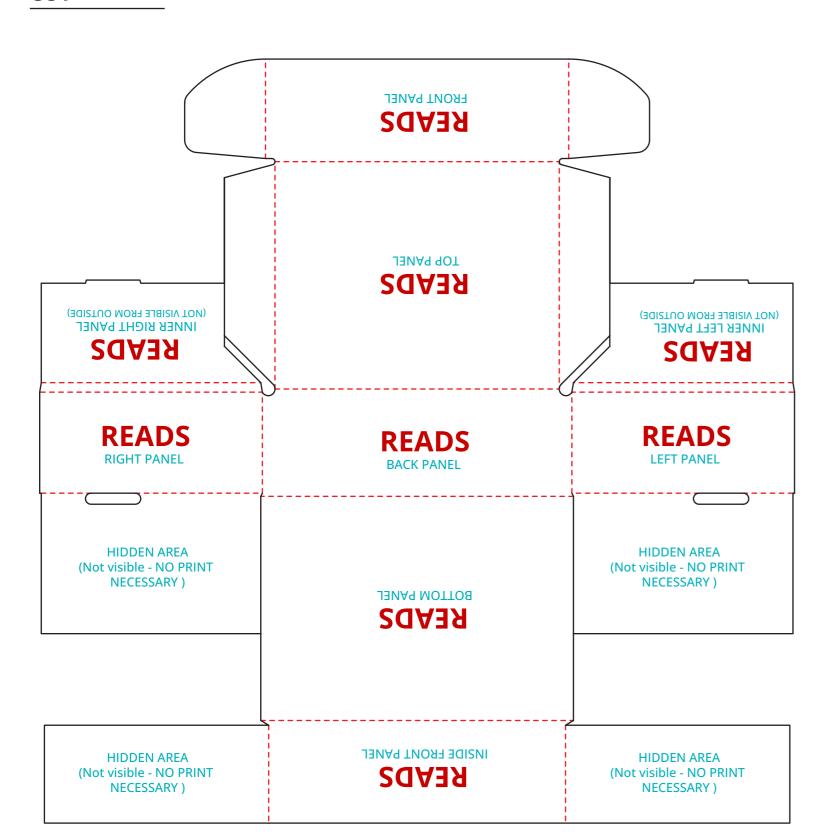

#### **OUTSIDE VIEW**

NOTE: TEXT SHOWS

ART ORIENTATION

**CREASE** 

CUT

INNER LEFT PANEL (NOT VISIBLE FROM OUTSIDE) **STATE READS LEFT PANEL** READS
INSIDE FRONT PANEL READS BOTTOM PANEL READS BACK PANEL READS FRONT PANEL READS TOP PANEL RIGHT PANEL **READS READS INNER RIGHT PANEL** 

NOTE: TEXT SHOWS
ART ORIENTATION