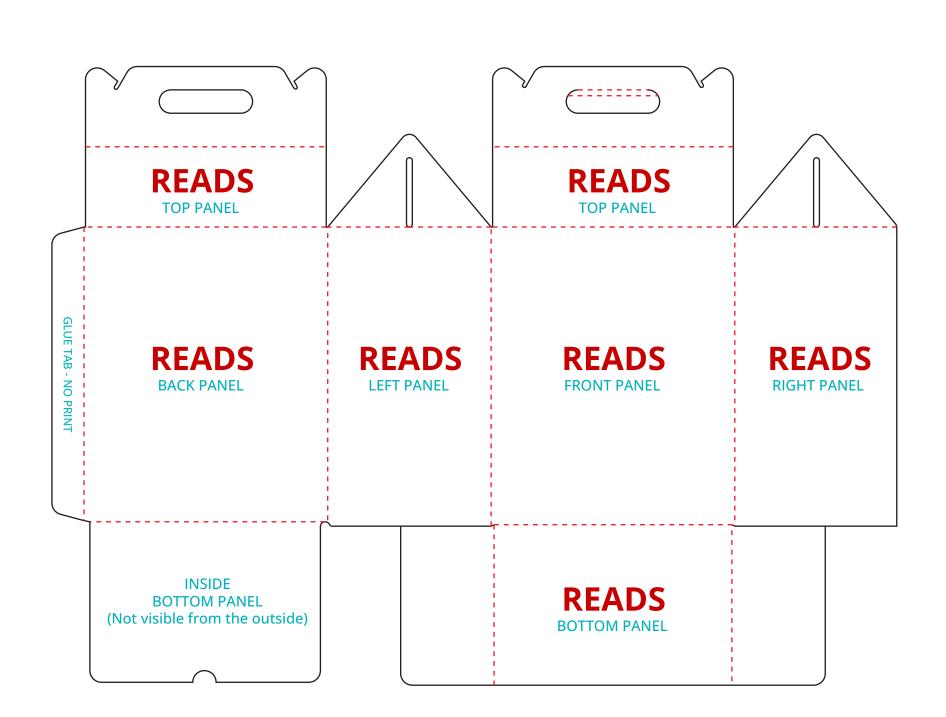

### **GABLE BOX**

**OUTSIDE VIEW** 

NOTE: TEXT SHOWS ART ORIENTATION

**CREASE** 