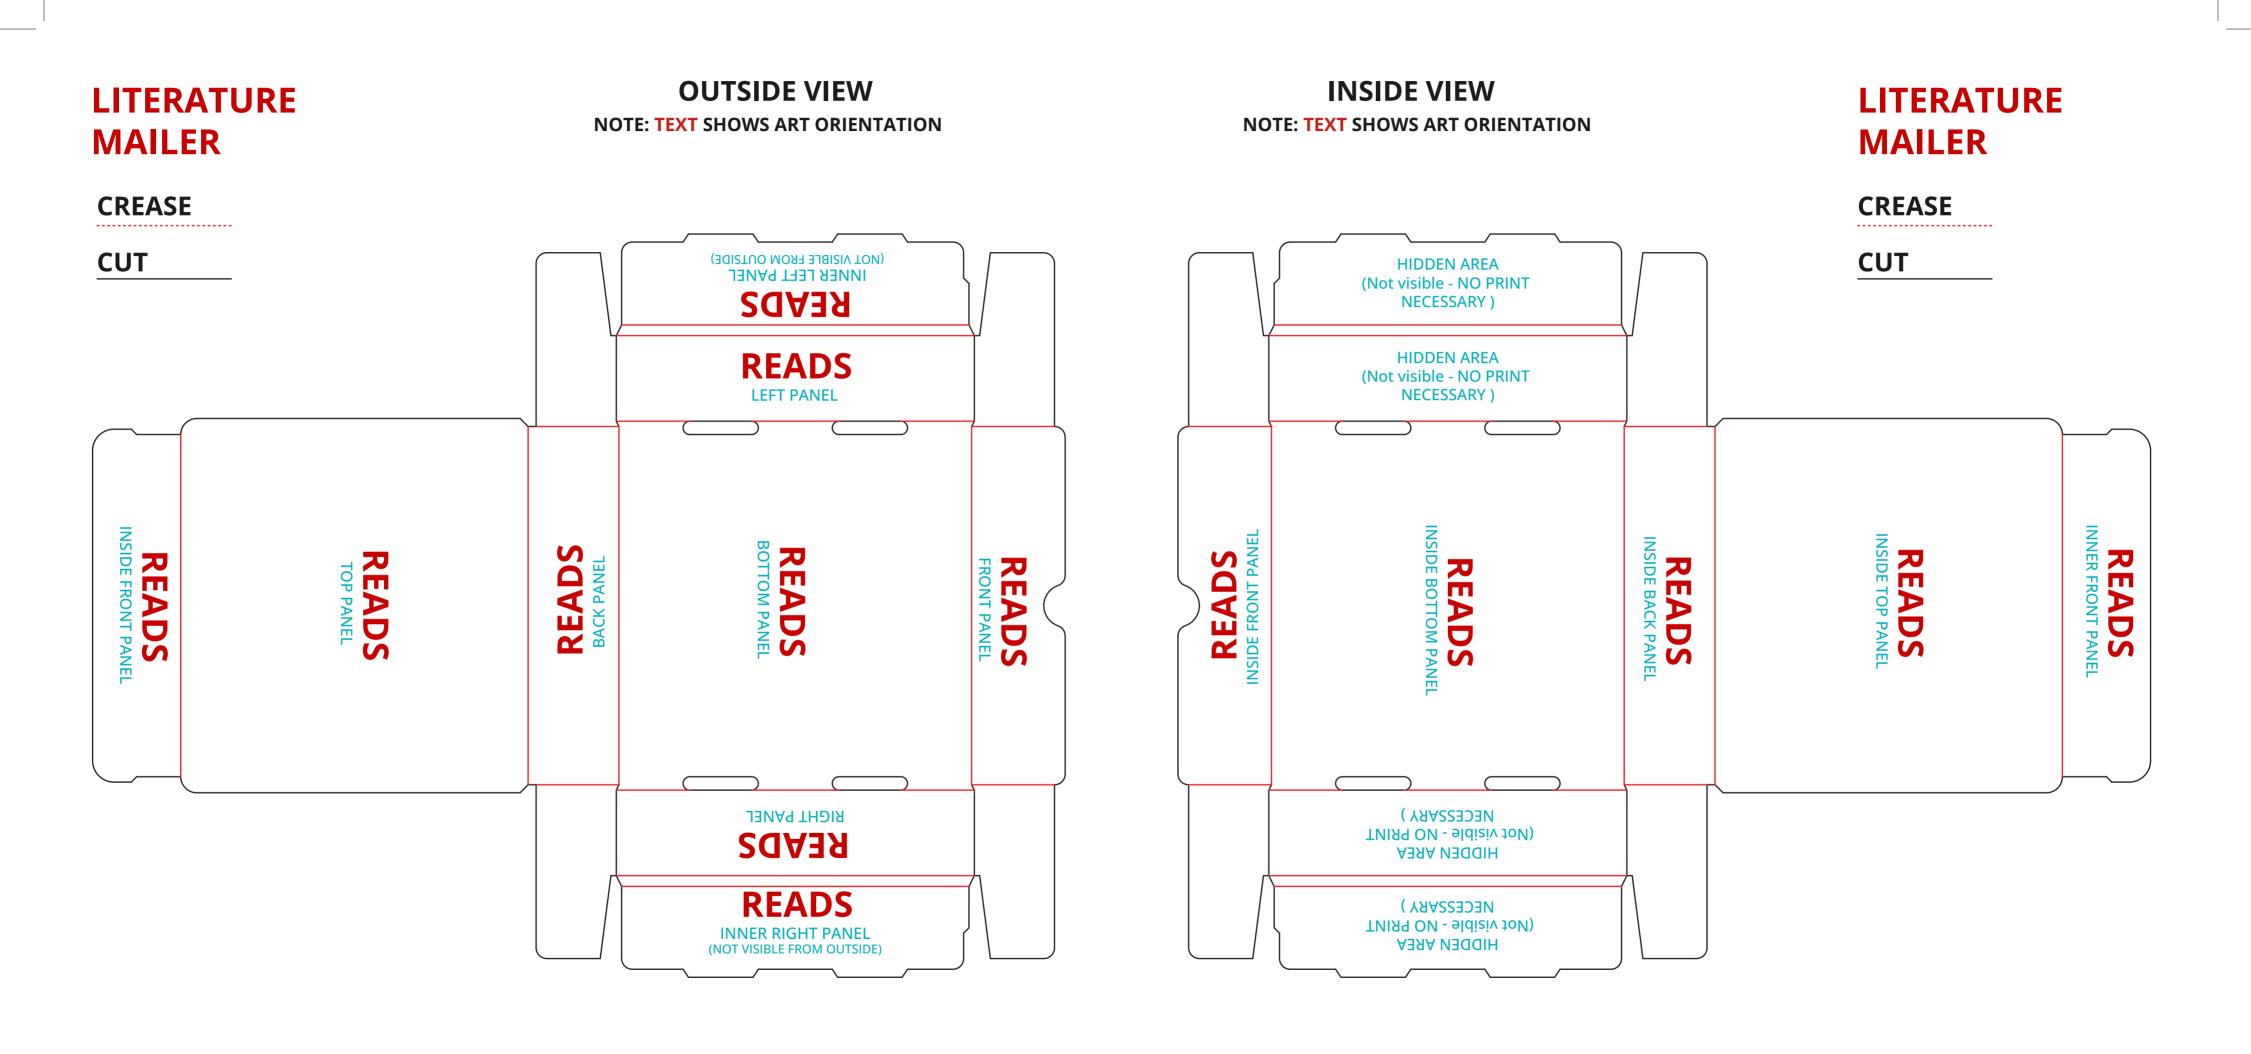

#### **OUTSIDE VIEW**

NOTE: TEXT SHOWS

ART ORIENTATION

**CREASE** 

CUT

INNER LEFT PANEL (NOT VISIBLE FROM OUTSIDE) **STATE READS LEFT PANEL** READS
INSIDE FRONT PANEL READS BOTTOM PANEL READS BACK PANEL READS FRONT PANEL READS TOP PANEL RIGHT PANEL **READS READS INNER RIGHT PANEL** 

NOTE: TEXT SHOWS
ART ORIENTATION