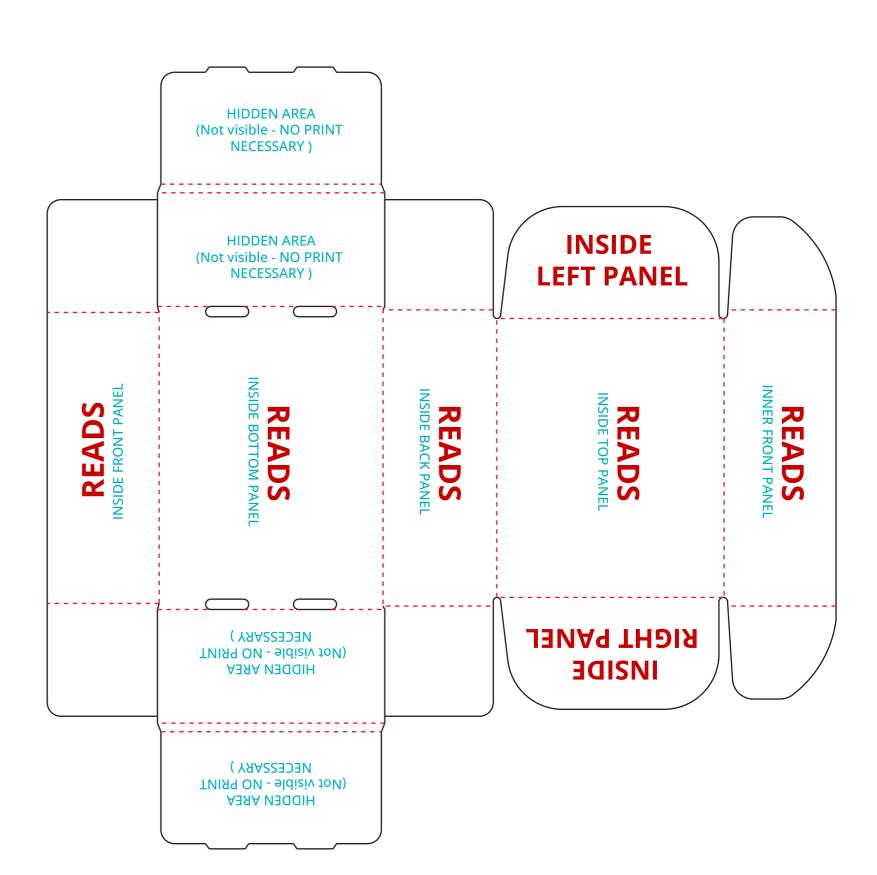

### **MAILER BOX**

#### **OUTSIDE VIEW**

NOTE: TEXT SHOWS

ART ORIENTATION

**CREASE** 

CUT

INNER LEFT PANEL (NOT VISIBLE FROM OUTSIDE) **STATE READS LEFT PANEL** READS
INSIDE FRONT PANEL READS BOTTOM PANEL READS BACK PANEL READS FRONT PANEL READS TOP PANEL RIGHT PANEL **READS READS INNER RIGHT PANEL** 

NOTE: TEXT SHOWS
ART ORIENTATION