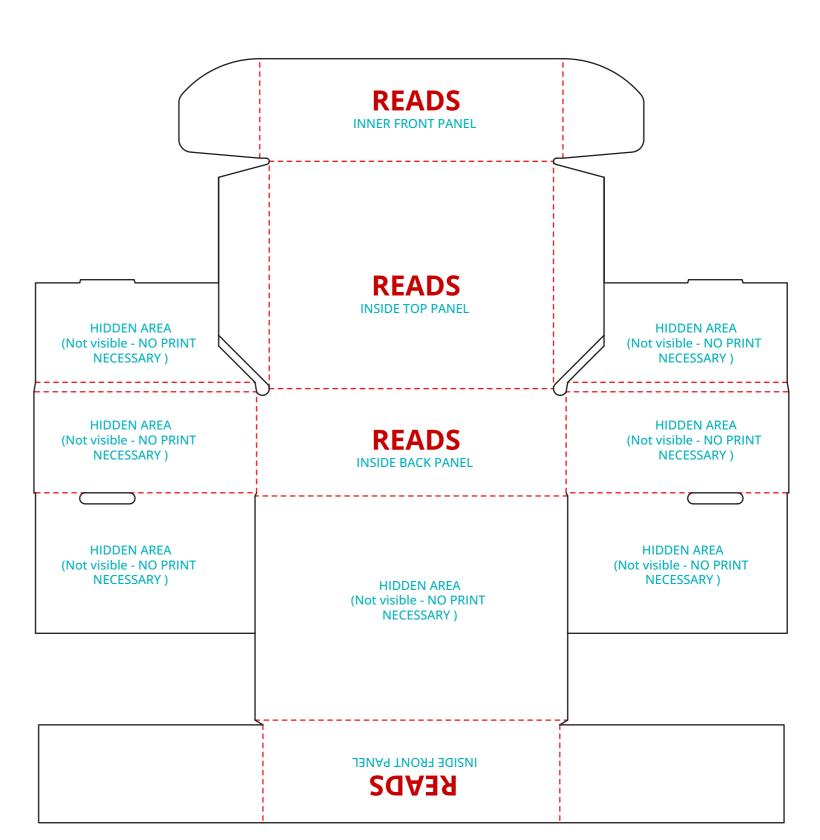

#### **OUTSIDE VIEW**

NOTE: TEXT SHOWS

ART ORIENTATION

**CREASE** 

CUT

INNER LEFT PANEL (NOT VISIBLE FROM OUTSIDE) **STATE READS LEFT PANEL** READS
INSIDE FRONT PANEL READS BOTTOM PANEL READS BACK PANEL READS FRONT PANEL READS TOP PANEL RIGHT PANEL **READS READS INNER RIGHT PANEL** 

NOTE: TEXT SHOWS
ART ORIENTATION